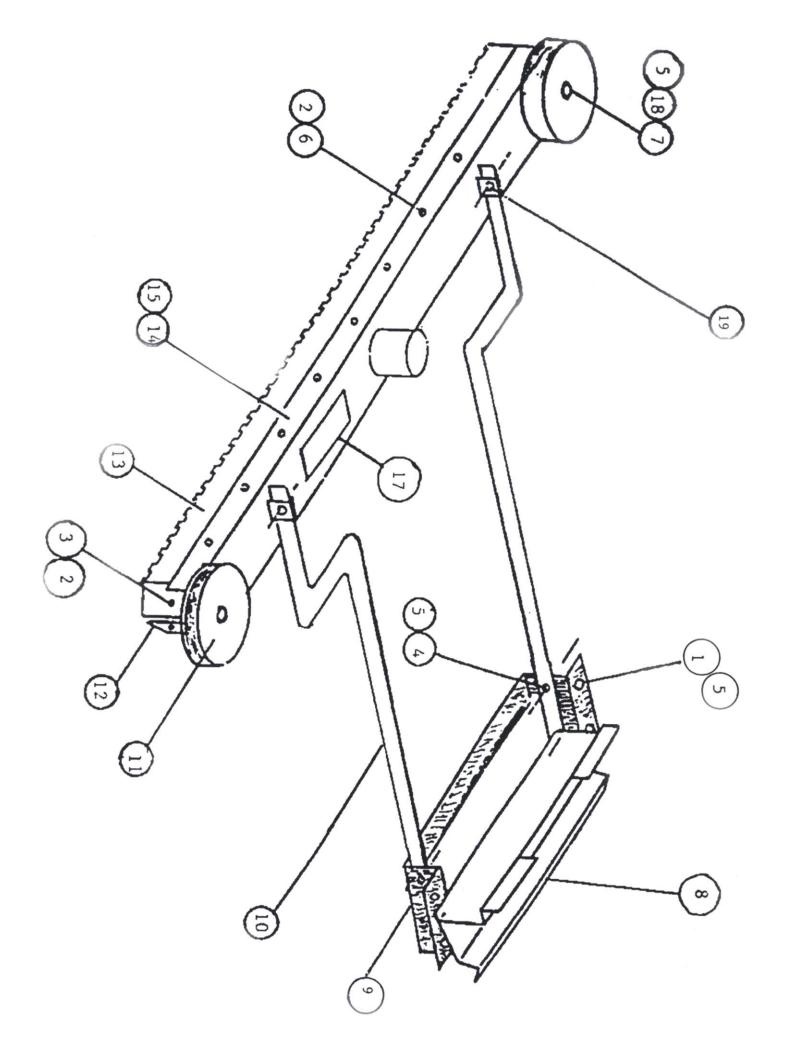

## **#4017-CART** Front Mount Squeegee Assembly for 30 Gallon Cart Parts List

|     | Part #    | Description                                             | Qty. |             |
|-----|-----------|---------------------------------------------------------|------|-------------|
| 1.  | 1004A     | <sup>1</sup> / <sub>4</sub> " X 5/8" Carriage Bolt      | 4    |             |
| 2.  | 1009      | 10-24 SS Nylok Nut                                      | 22   |             |
| 3.  | 1017      | 10-24 X 5/8" SS PH Screw                                | 4    |             |
| 4.  | 1018      | <sup>1</sup> / <sub>4</sub> "-20 X 1" Hex Cap Bolt      | 2    |             |
| 5.  | 1019      | <sup>1</sup> / <sub>4</sub> "-20 Nylok Nut              | 8    |             |
| 6.  | 1021      | 10-24 X 3/4" SS Ph Screw                                | 18   |             |
| 7.  | 1027      | <sup>1</sup> / <sub>4</sub> "-20 X 1 3/4" Hex Cap Screw | 2    |             |
| 8.  | 2068      | Kick Plate                                              | 1    |             |
| 9.  | 2069-CART | Ft. Mt. Sq. Brkt30 Gal Cart                             | 1    |             |
| 10. | 2070-CART | Sq. Arm-30 Gal Cart                                     | 2    |             |
| 11. | 2071      | Bumper Wheel                                            | 2    |             |
| 12. | 2072      | Squeegee Blade                                          | 2    |             |
| 13. | 2073      | Notched Squeegee Blade                                  | 2    |             |
| 14. | 2074      | Channel Mount                                           | 1    |             |
| 15. | 2075      | Frt. Mt. Squeegee Band                                  | 2    |             |
| 16. | 2076-CART | 36" Hose w/cuffs For Ft. Mt. Cart                       | 1    | (Not Shown) |
| 17. | 2501      | Crusader Decal Blk./Silver                              | 1    |             |
| 18. | 1005      | <sup>1</sup> / <sub>4</sub> "-20 Serrated Nut           | 2    |             |
| 19. | 2074PIN   | <sup>1</sup> / <sub>4</sub> " X 2" Locking Pin          | 2    |             |