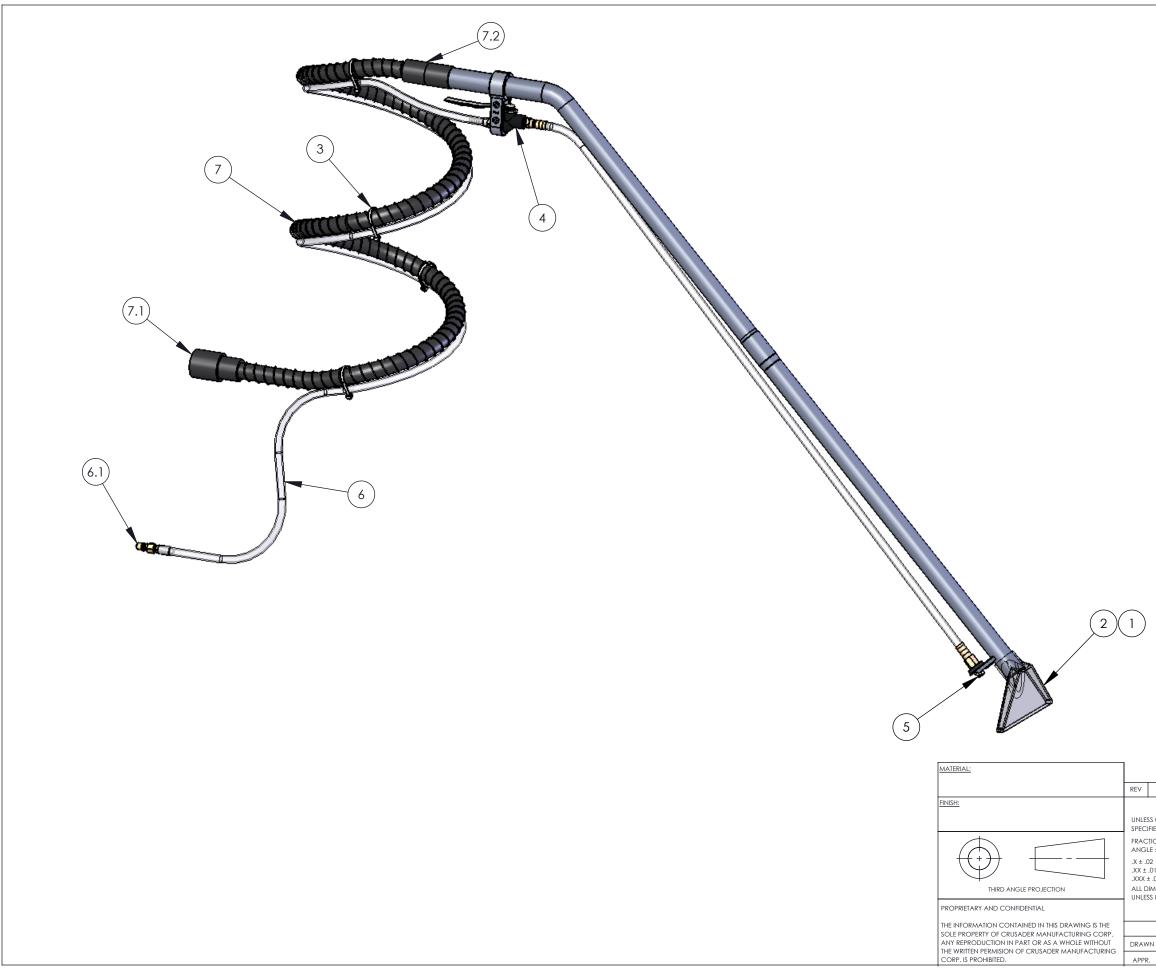

| ITEM NO. | PART NUMBER | DESCRIPTION                   | QTY. |
|----------|-------------|-------------------------------|------|
| 1        | 3101        | PLASTIC HEAD OLD STYLE        | 1    |
| 2        | 3102        | PLASTIC HEAD REPLACEMENT      | 1    |
| 3        | 1057        | 7 1/2" CABLE TIE              | 4    |
| 4        | 3103        | VALVE ASSY W/ HANDLE & HANGER | 1    |
| 5        | 2482        | VEEJET (PLASTIC)              | 1    |
| 6        | 4055        | 1/4" x 8' SOLUTION HOSE       | 1    |
| 6.1      | 2468        | 1/8" MALE COUPLER             | 1    |
| 7        | 4054        | 8' VACUUM HOSE WITH CUFFS     | 1    |
| 7.1      | 4056A       | HOSE CUFF, 1-1/2" TO 1"       | 1    |
| 7.2      | 4057A       | HOSE CUFF, 1-1/4" TO 1"       | 1    |

| DATE BY                                                                                                           |    | REVISION |      |              |                                                                                                                  |              |  |  |
|-------------------------------------------------------------------------------------------------------------------|----|----------|------|--------------|------------------------------------------------------------------------------------------------------------------|--------------|--|--|
| OTHERWISE<br>IED TOLERANCES ARE:<br>ON ± 1/32<br>± 1°<br>10<br>10<br>10<br>10<br>10<br>10<br>10<br>10<br>10<br>10 |    |          | :    | CRL          | CRUSADER MANUFACTURING CORP.<br>517 1st Street, Farmington, MN 55024<br>TELEPHONE: 651-456-9100 FAX:651-456-9191 |              |  |  |
|                                                                                                                   |    |          |      | TITLE        | 8" WAND WITH LEXAN HEAD &<br>HOSE ASSY                                                                           |              |  |  |
|                                                                                                                   |    | B        | NAME | 3100 -       |                                                                                                                  |              |  |  |
| 1                                                                                                                 | DH | 5/26/2   | 2008 | scale<br>1:6 | DO NOT SCALE DRAWING                                                                                             | SHEET 1 OF 1 |  |  |