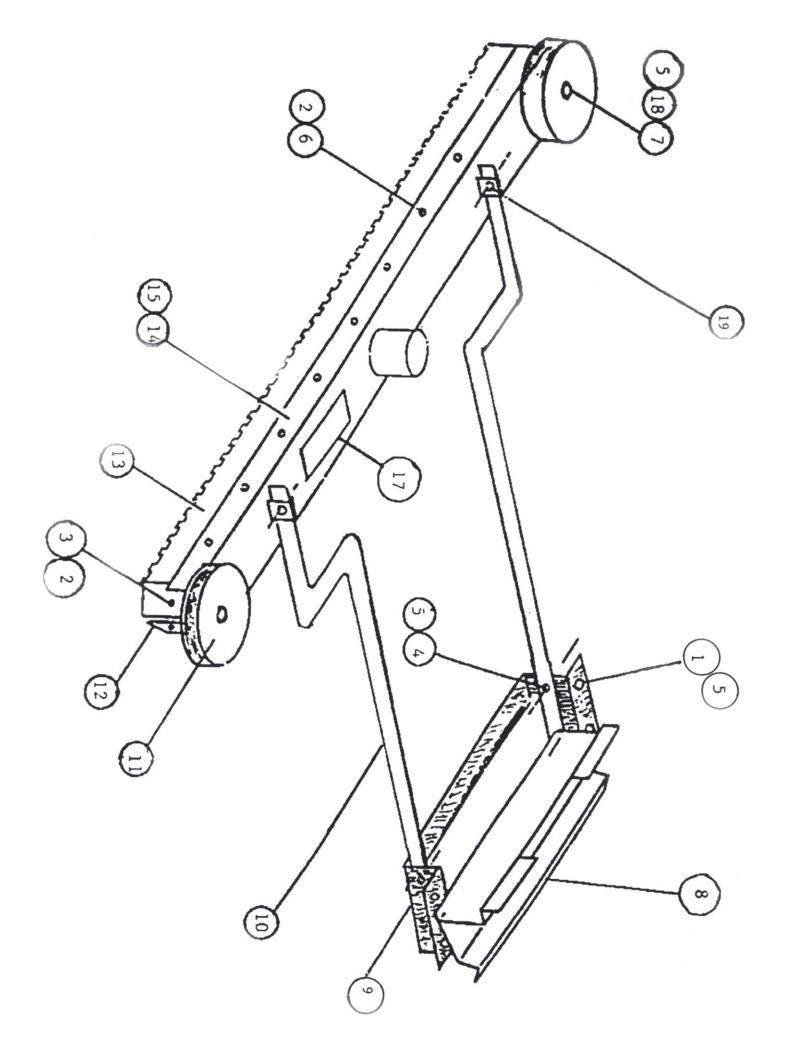

## #4017-CART Front Mount Squeegee Assembly for 30 Gallon Cart Parts List

|     | Part #    | Description                                             | <u>Qty.</u> |             |
|-----|-----------|---------------------------------------------------------|-------------|-------------|
| 1.  | 1004A     | <sup>1</sup> / <sub>4</sub> " X 5/8" Carriage Bolt      | 4           |             |
| 2.  | 1009      | 10-24 SS Nylok Nut                                      | 22          |             |
| 3.  | 1017      | 10-24 X 5/8" SS PH Screw                                | 4           |             |
| 4.  | 1018      | <sup>1</sup> / <sub>4</sub> "-20 X 1" Hex Cap Bolt      | 2           |             |
| 5.  | 1019      | <sup>1</sup> / <sub>4</sub> "-20 Nylok Nut              | 8           |             |
| 6.  | 1021      | 10-24 X 3/4" SS Ph Screw                                | 18          |             |
| 7.  | 1027      | <sup>1</sup> / <sub>4</sub> "-20 X 1 3/4" Hex Cap Screw | 2           |             |
| 8.  | 2068      | Kick Plate                                              | 1           |             |
| 9.  | 2069-CART | Ft. Mt. Sq. Brkt30 Gal Cart                             | 1           |             |
| 10. | 2070-CART | Sq. Arm-30 Gal Cart                                     | 2           |             |
| 11. | 2071      | Bumper Wheel                                            | 2           |             |
| 12. | 2072      | Squeegee Blade                                          | 2           |             |
| 13. | 2073      | Notched Squeegee Blade                                  | 2           |             |
| 14. | 2074      | Channel Mount                                           | 1           |             |
| 15. | 2075      | Frt. Mt. Squeegee Band                                  | 2           |             |
| 16. | 2076-CART | 36" Hose w/cuffs For Ft. Mt. Cart                       | 1           | (Not Shown) |
| 17. | 2501      | Crusader Decal Blk./Silver                              | 1           |             |
| 18. | 1005      | <sup>1</sup> / <sub>4</sub> "-20 Serrated Nut           | 2           |             |
| 19. | 2074PIN   | <sup>1</sup> / <sub>4</sub> " X 2" Locking Pin          | 2           |             |